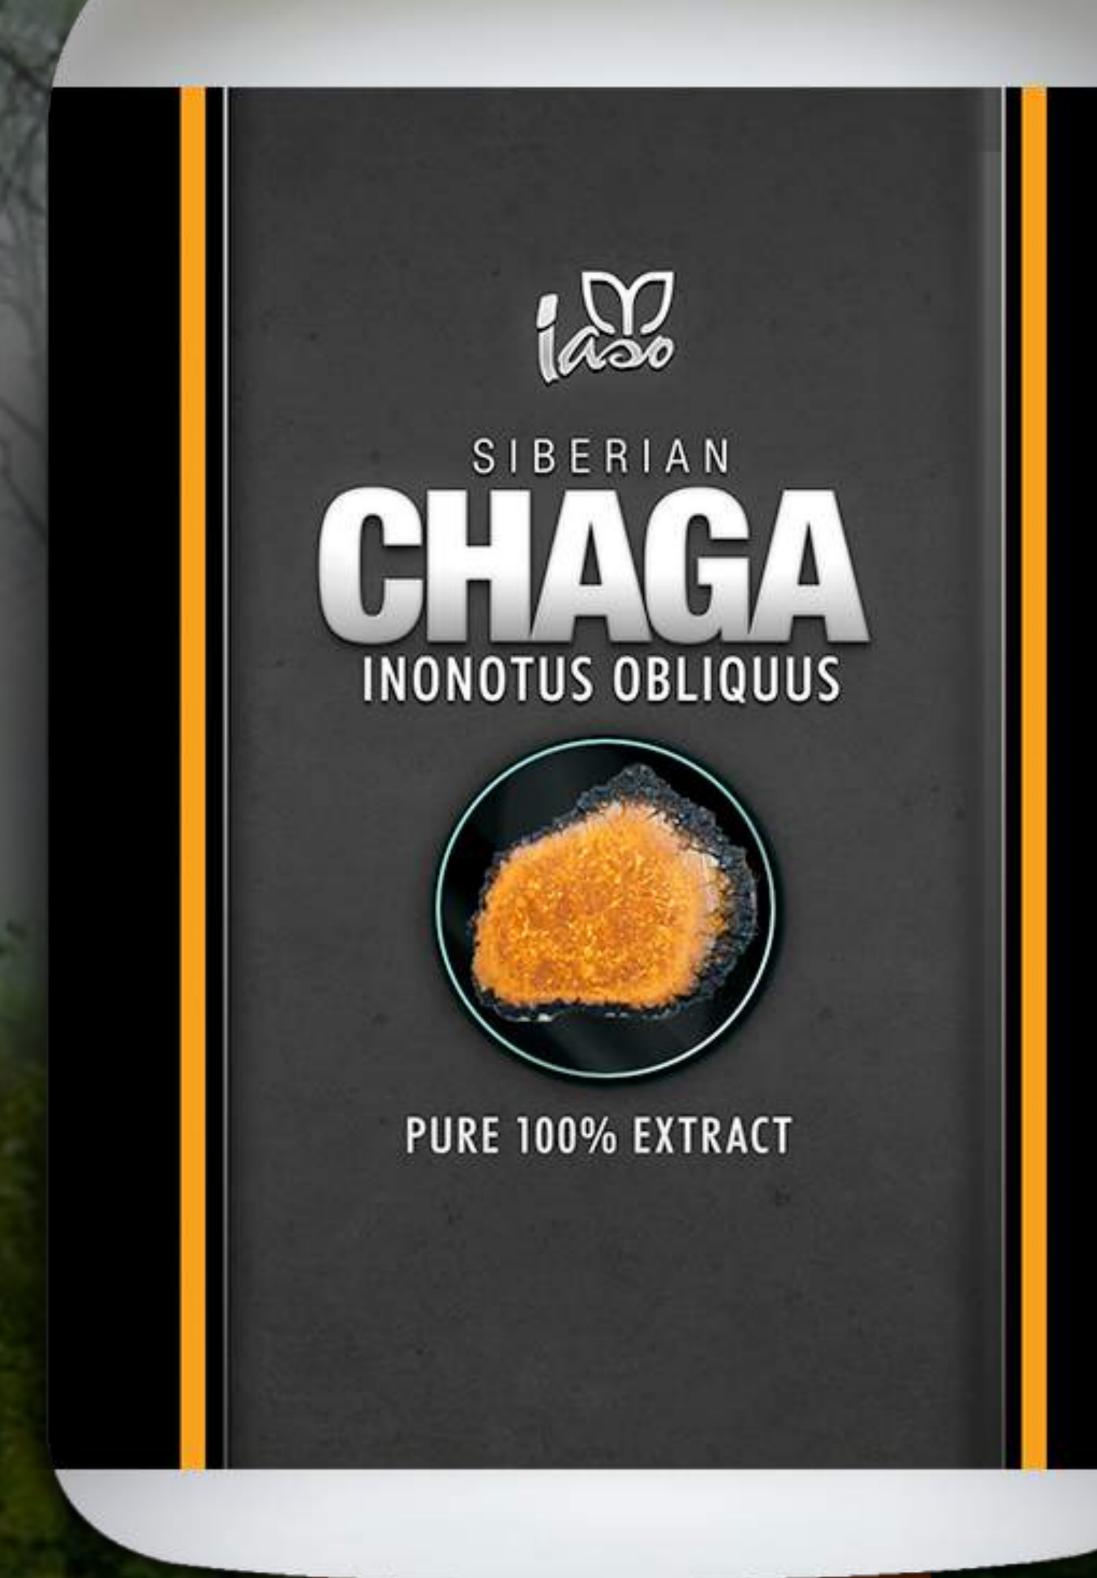

# GILLAGE INONOTUS OBLIQUUS

PURE 100% EXTRACT

Siberian Chaga extract is one of the most powerful, yet gentle health supplements known to man. It is 100% non-toxic, and can be taken safely at ANY age. Its benefits are beyond the scope of anything we have ever seen and needs to be experienced in order to be truly understood.