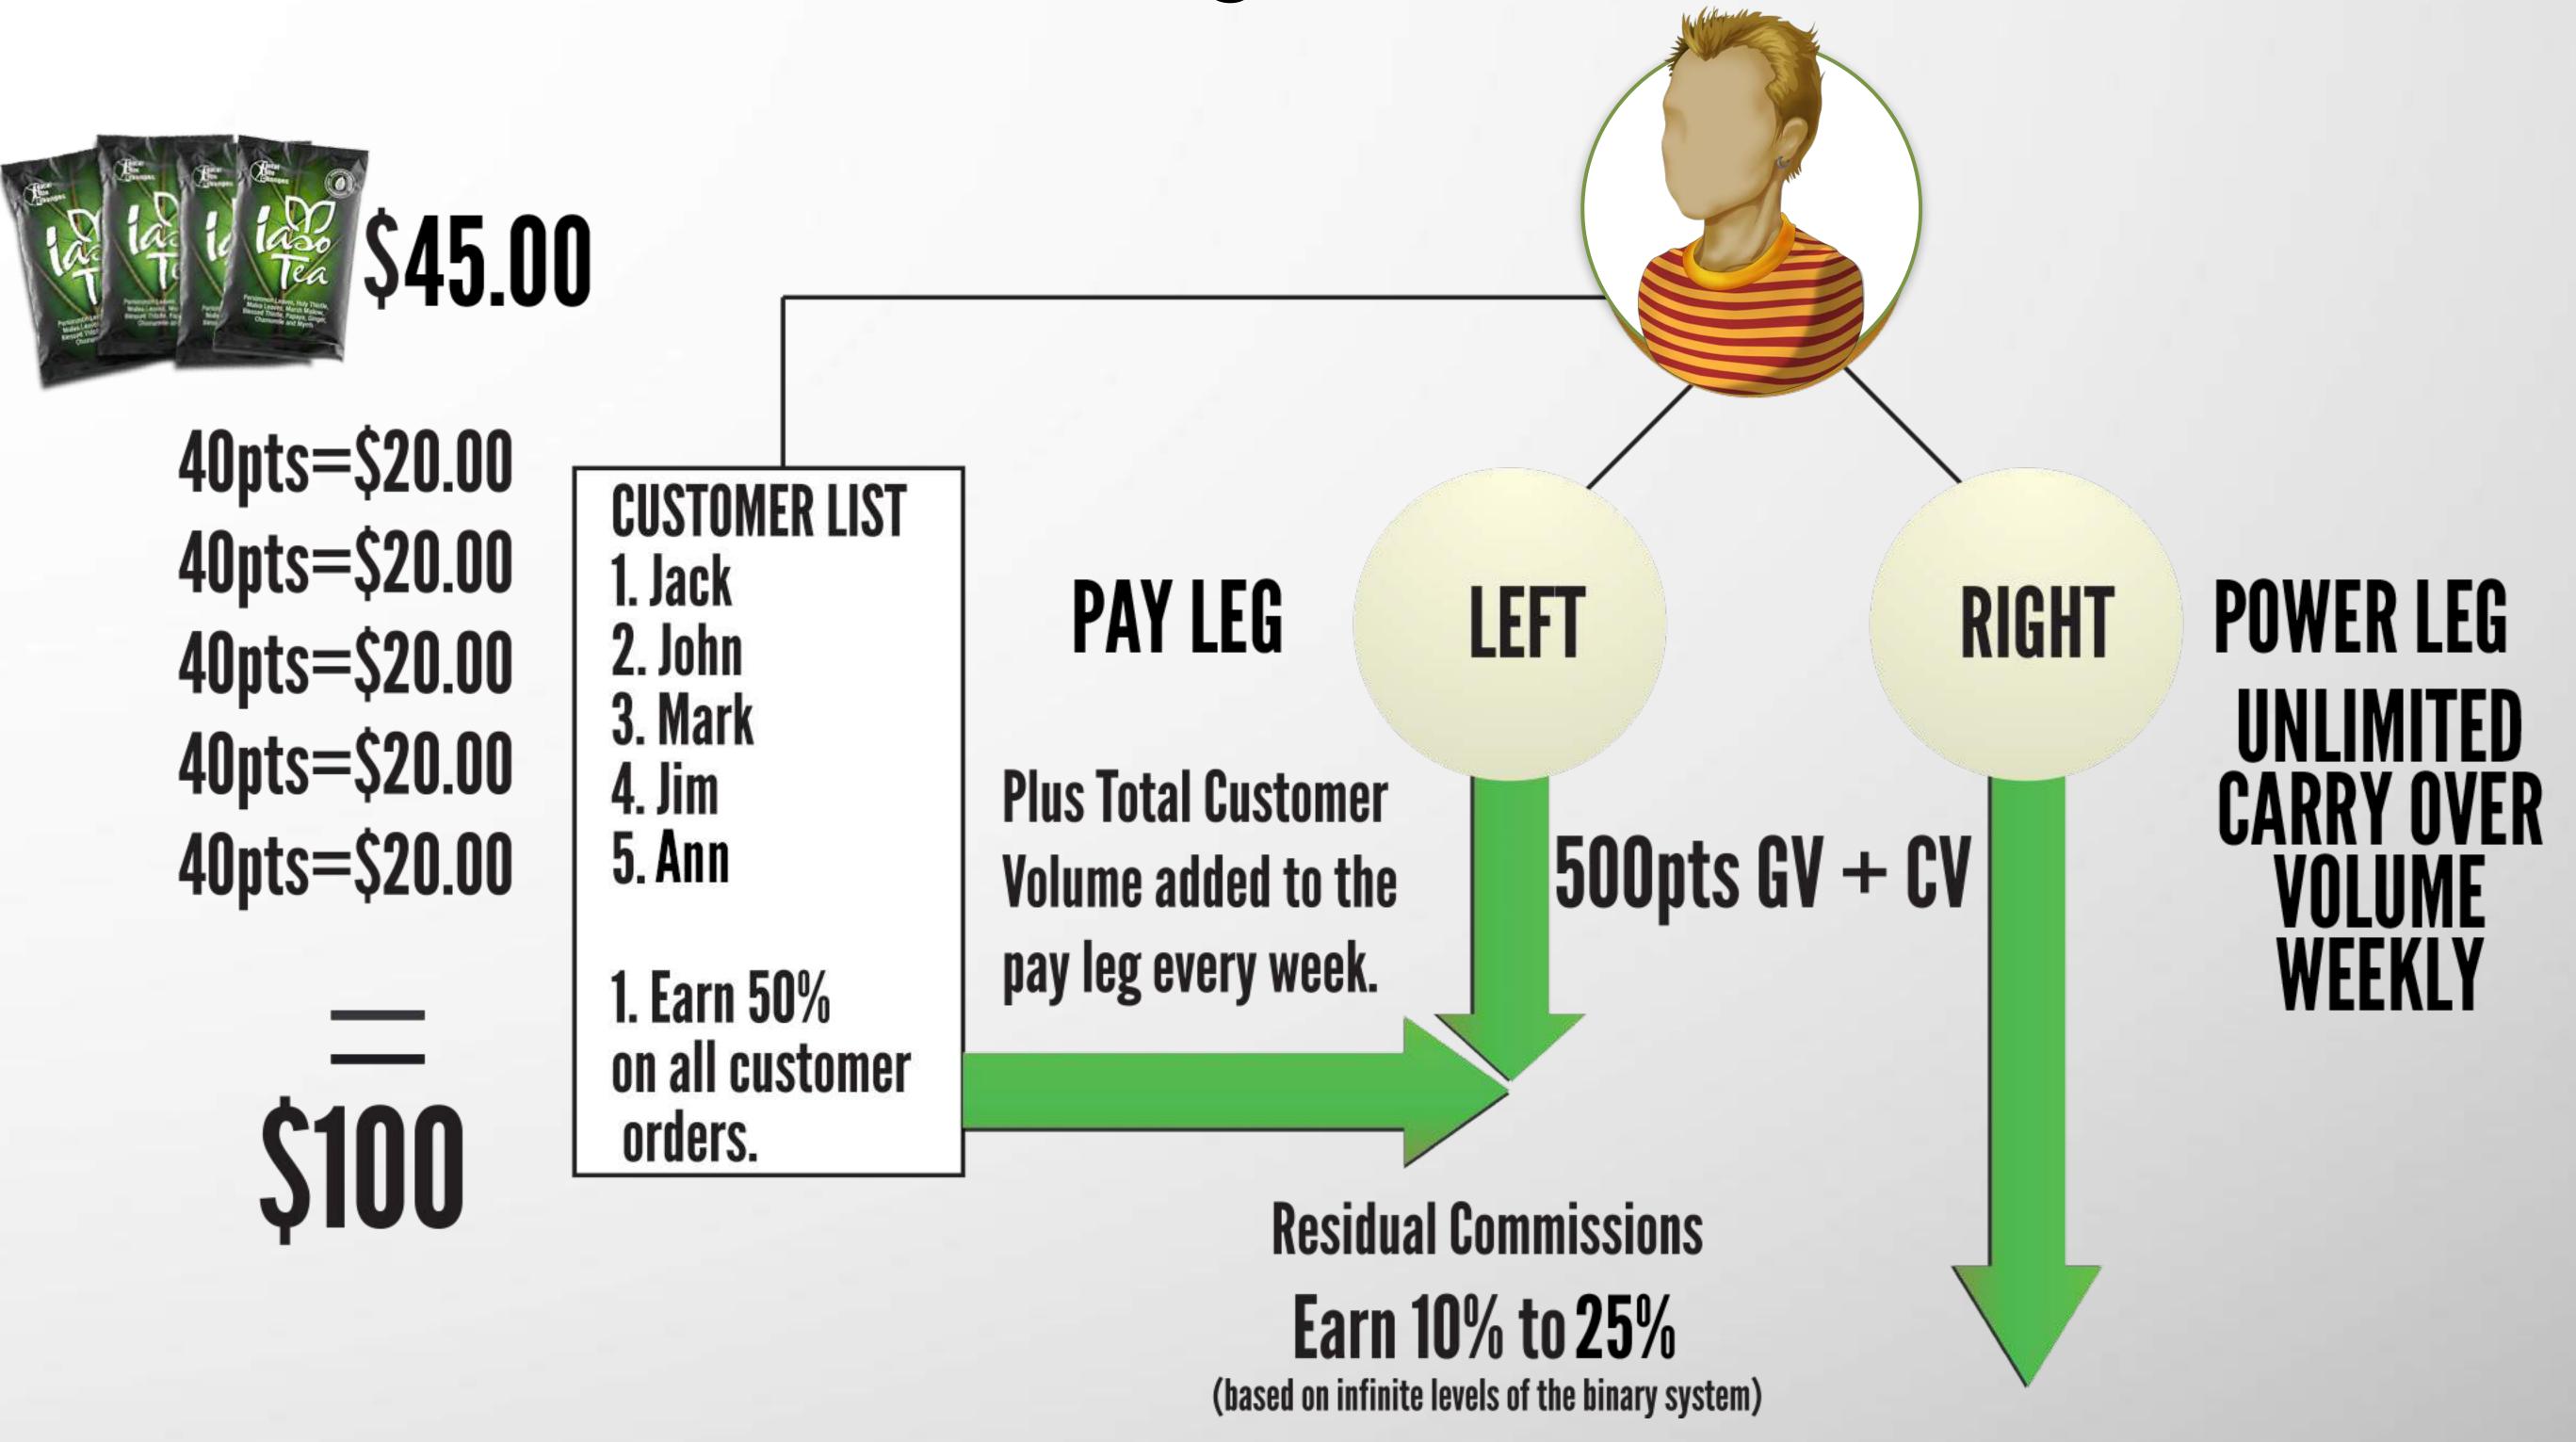

### RETAIL PROFITS & COMMISSIONS

TLC offers you the opportunity to build a customer wallet where you earn 50% commission on each order through your personal website based on the point value!

As an Independent Business Owner (IBO), with Total Life Changes you can receive a 50% commission from the order (with commissionable volume) of all your personally sponsored IBO's. This bonus is paid weekly and there is No Limit on how many people you can sponsor.

40 Volume = 1 month supply

### TIL HYBRID BINARY COMMISSIONS

You will receive Binary Bonus Commission from those you personally refer and those that others refer. You will build two teams, a left team and a right team!

All the purchases are added together on the lesser team and you will be paid a percentage ranging from 10% to 25% based upon your rank. These bonuses are paid weekly and there are no limits on the number of purchases you can get paid on!