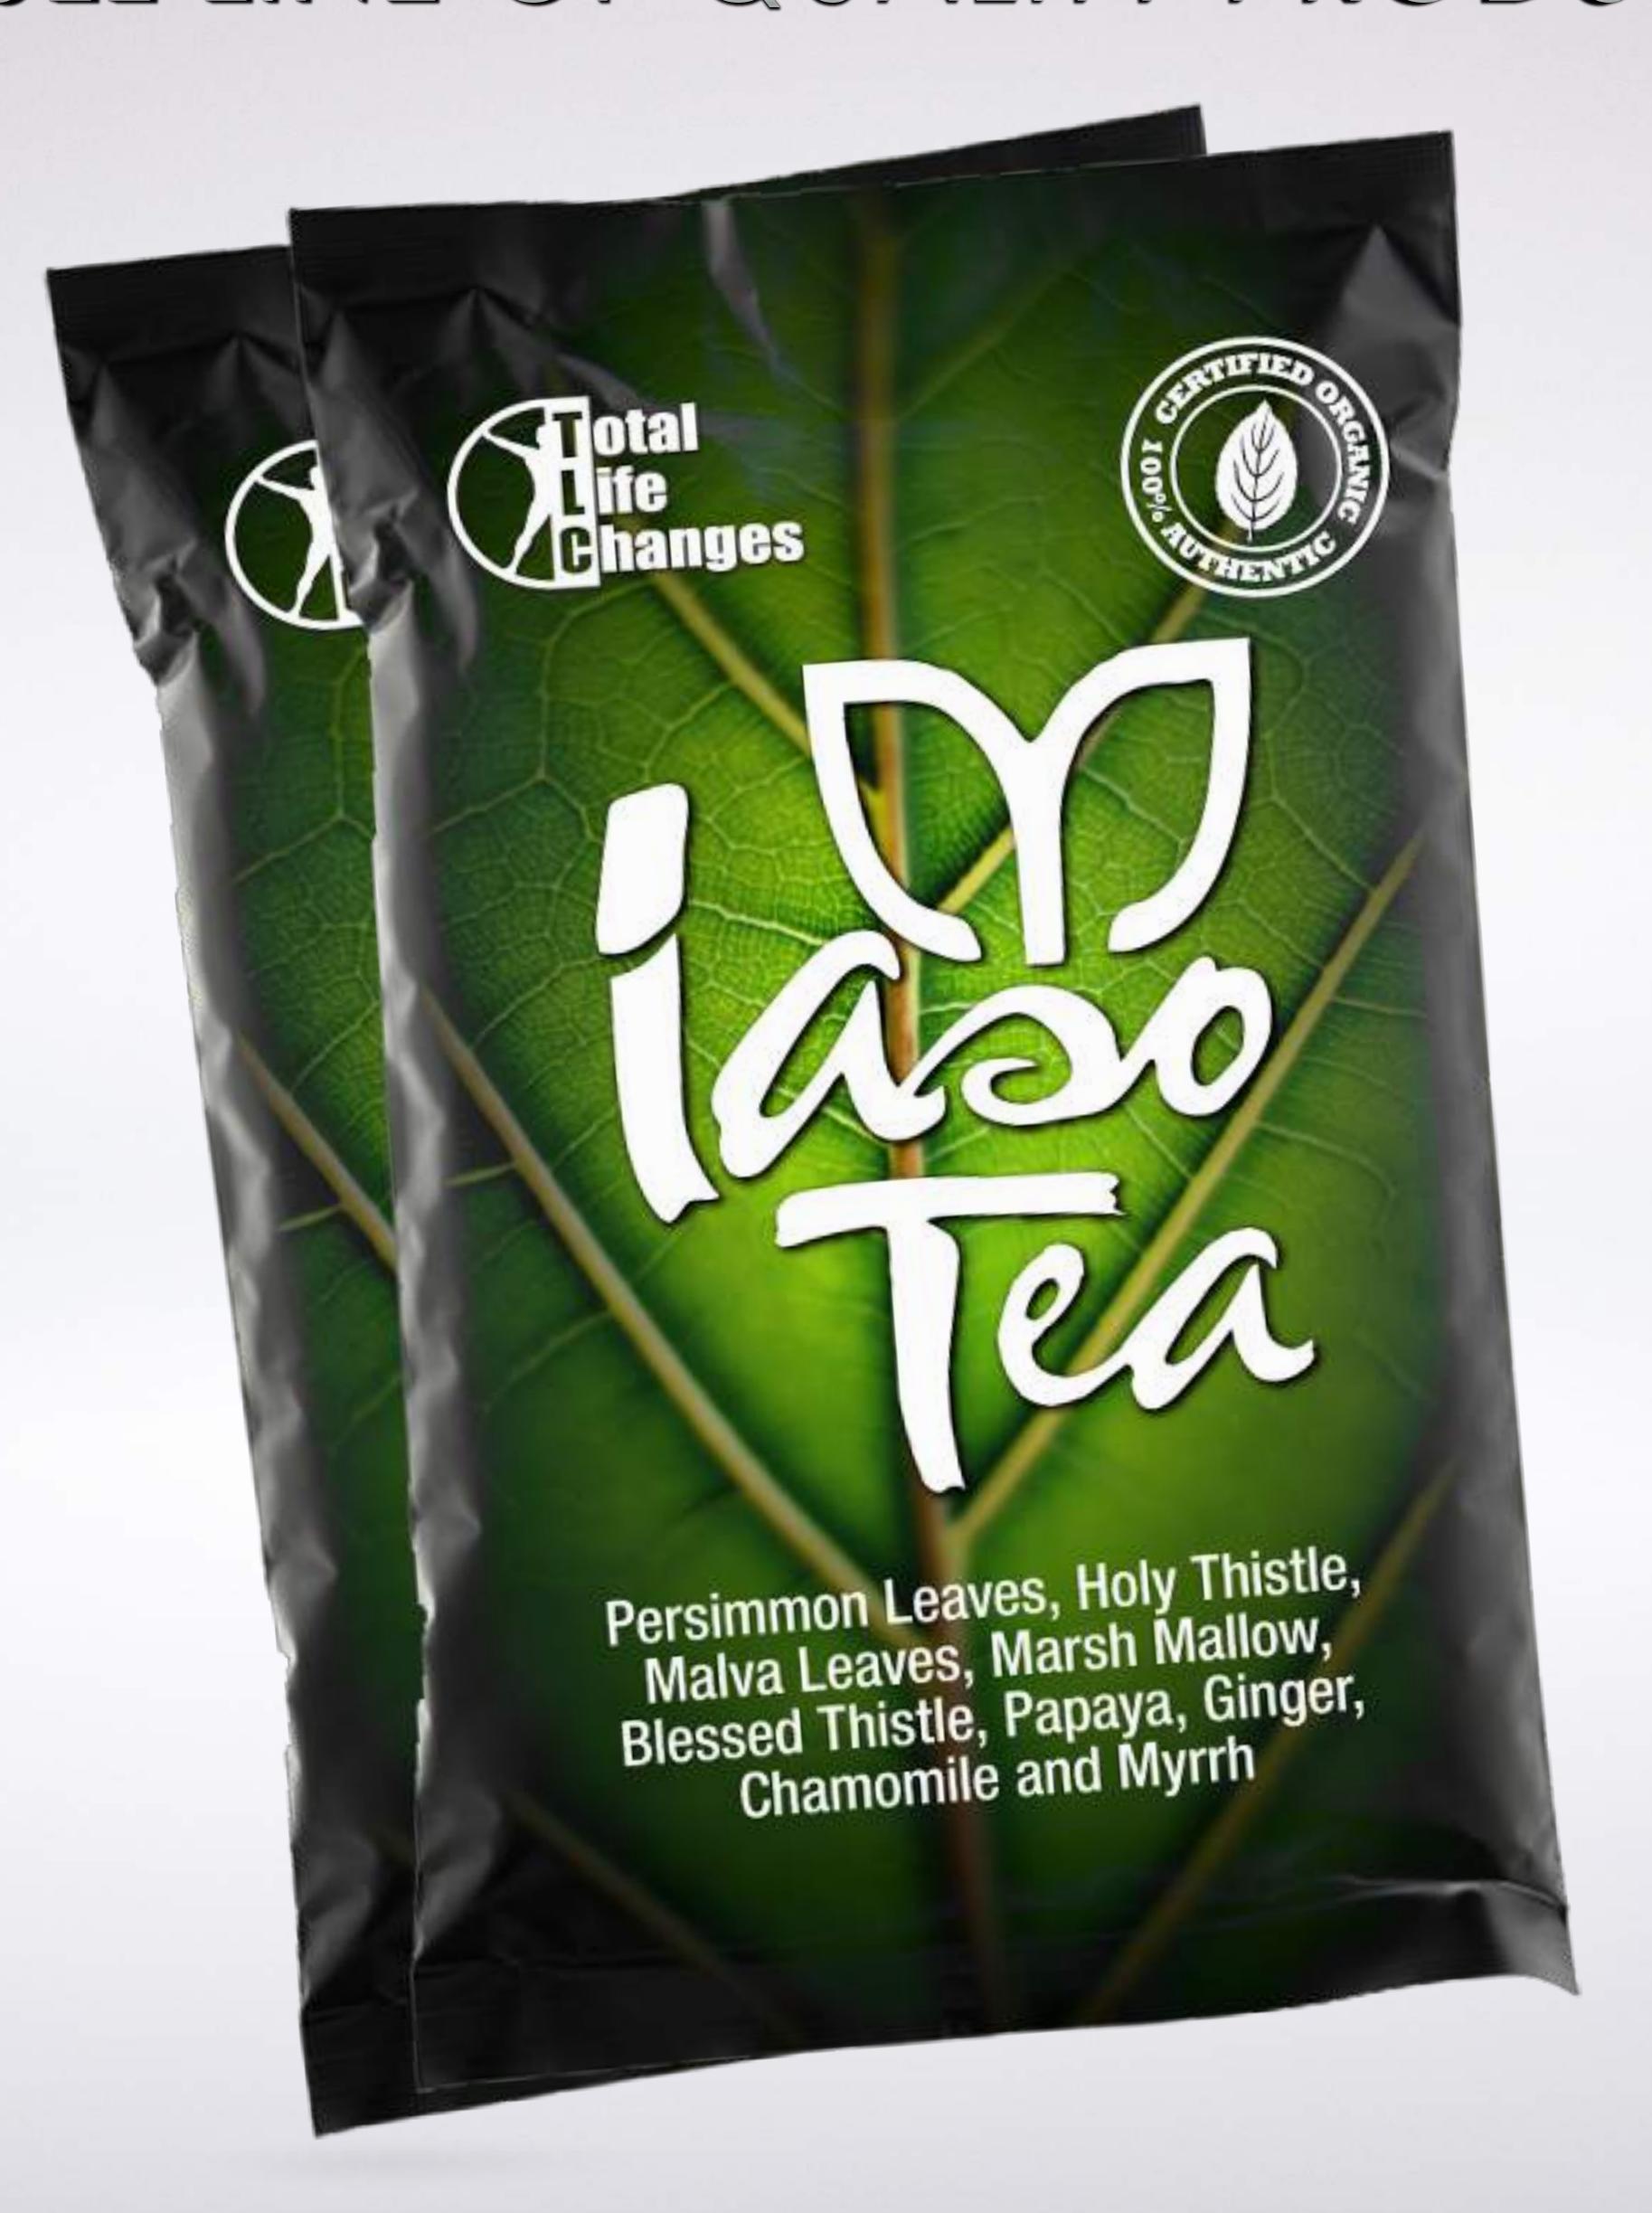

# The Original The Original

Persimmo Persimmon Leaves, Holy Thistle, Malva Le Malva Leaves, Marsh Mallow, Blessed Blessed Thistle, Papaya, Ginger, Cha Chamomile and Myrrh

9 Powerful Plants

It's an All Natural Detox Tea.
Filtrating toxins and chemicals caused by the food we eat and the air we breathe. It cleanses the intestines while helping you lose weight.