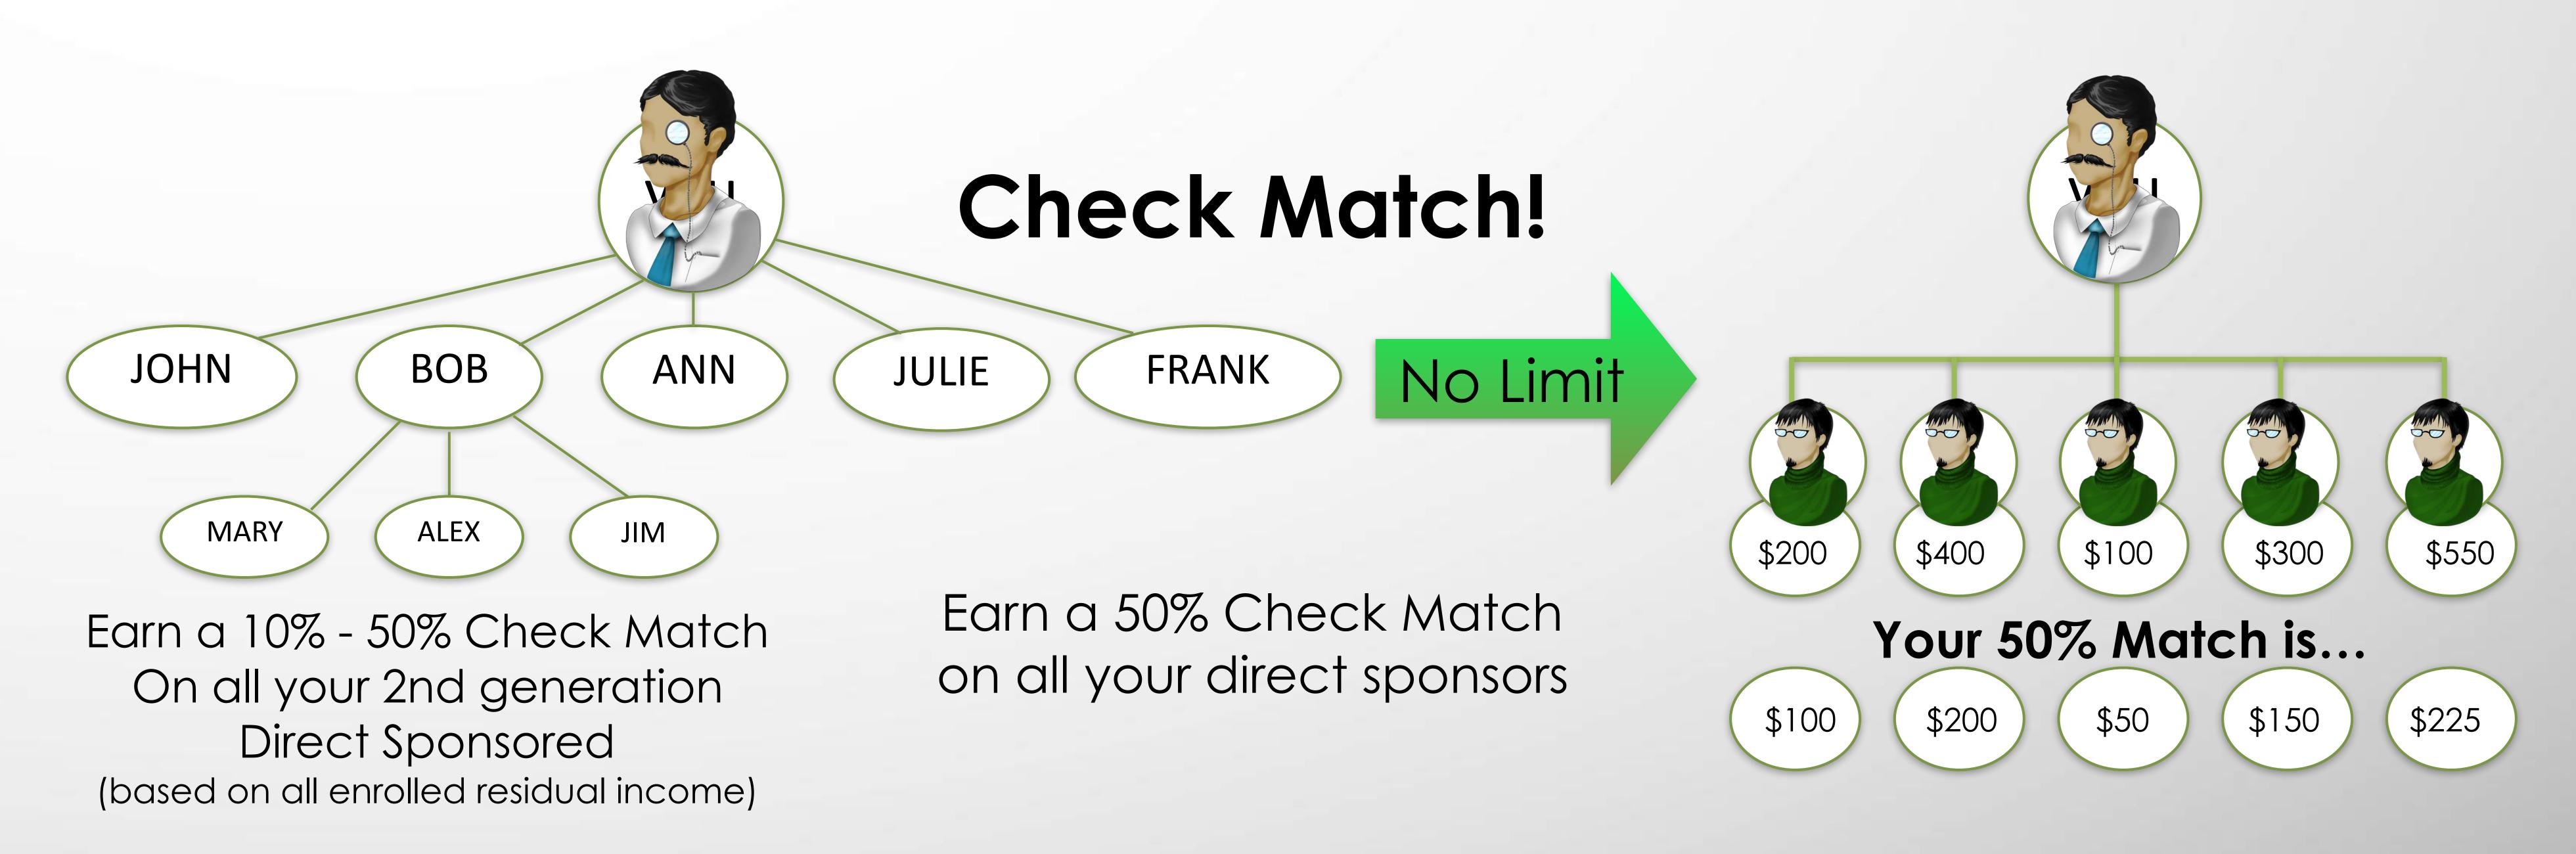

### TIE 50% CHECK MATCHING BONUS

50% match on the binary payout of all your personally sponsored IBO's and 10% to 50% match on their personally sponsored IBO's (your 2nd level) as well.

Paid weekly and No Limit on the number of people you can sponsor and it doesn't matter where they fall in your binary