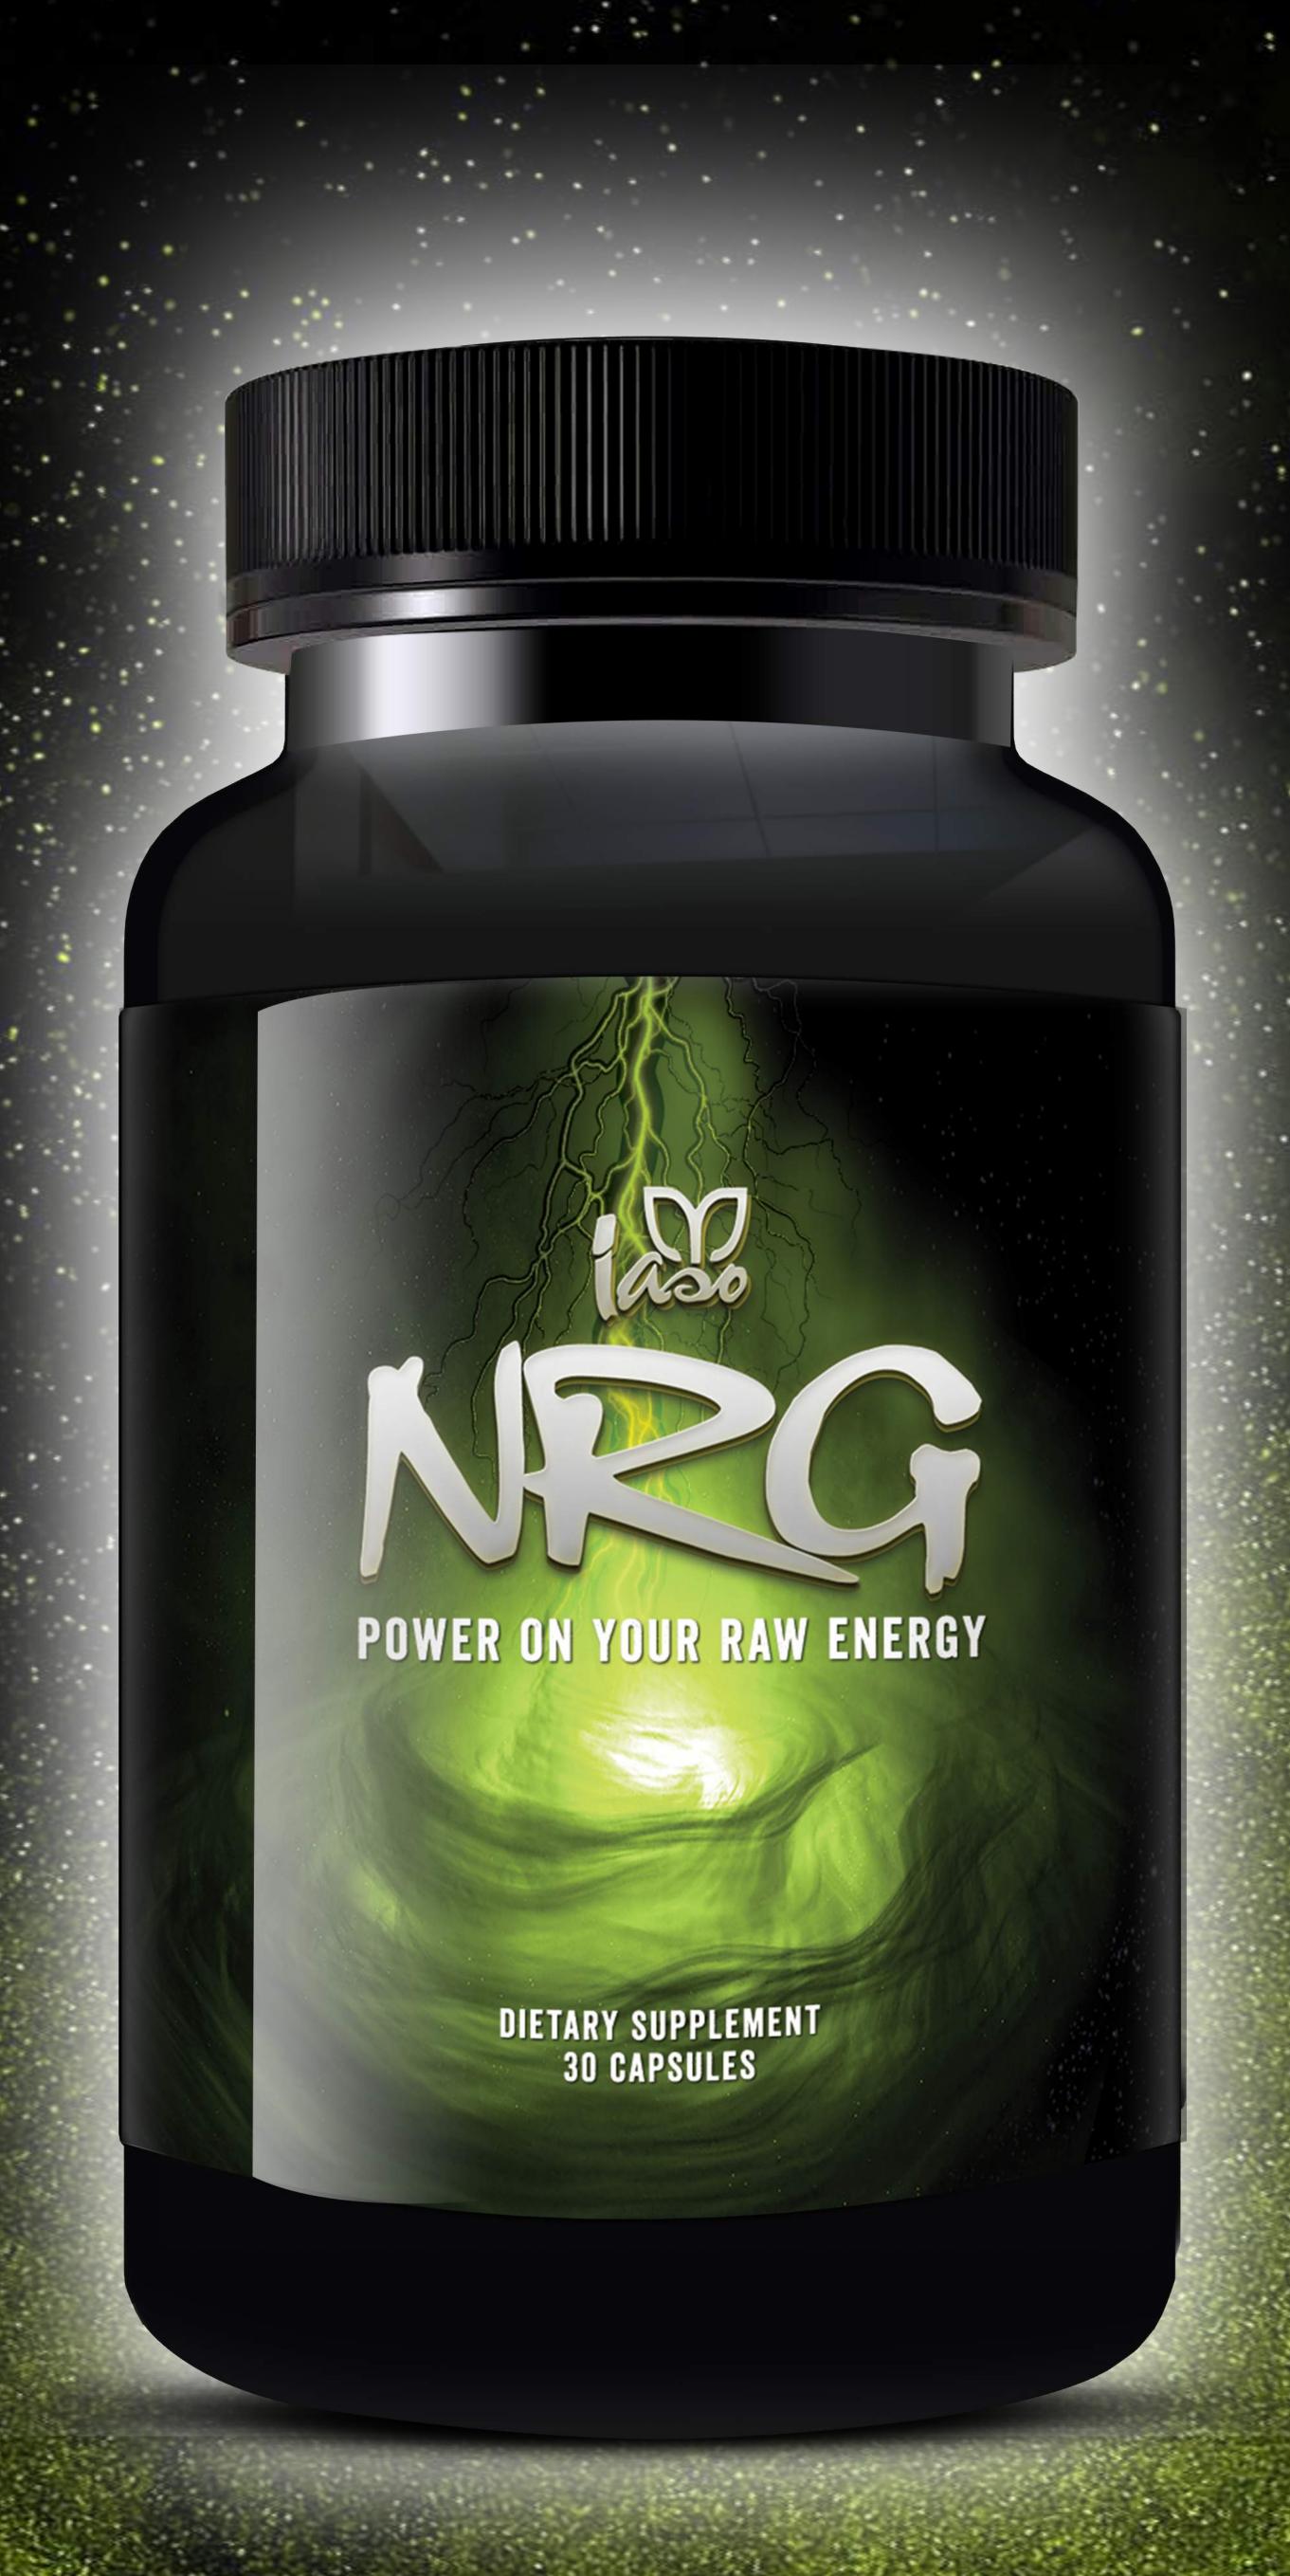

Natural Herbs: Holy Thistle,
Persimmon Leaves, Malva Leaves,
Marsh Mallow Leaves, Blessed
Thistle, Papaya, Ginger,
Chamomile and Myrrh.

ever hear lightening strike?

laso® NRG is an energy supplement with a synergistic blend of ingredients and key support minerals. Created with natural ingredients, laso® NRG can sustain itself for hours without the usual crash experienced by other energy supplements.