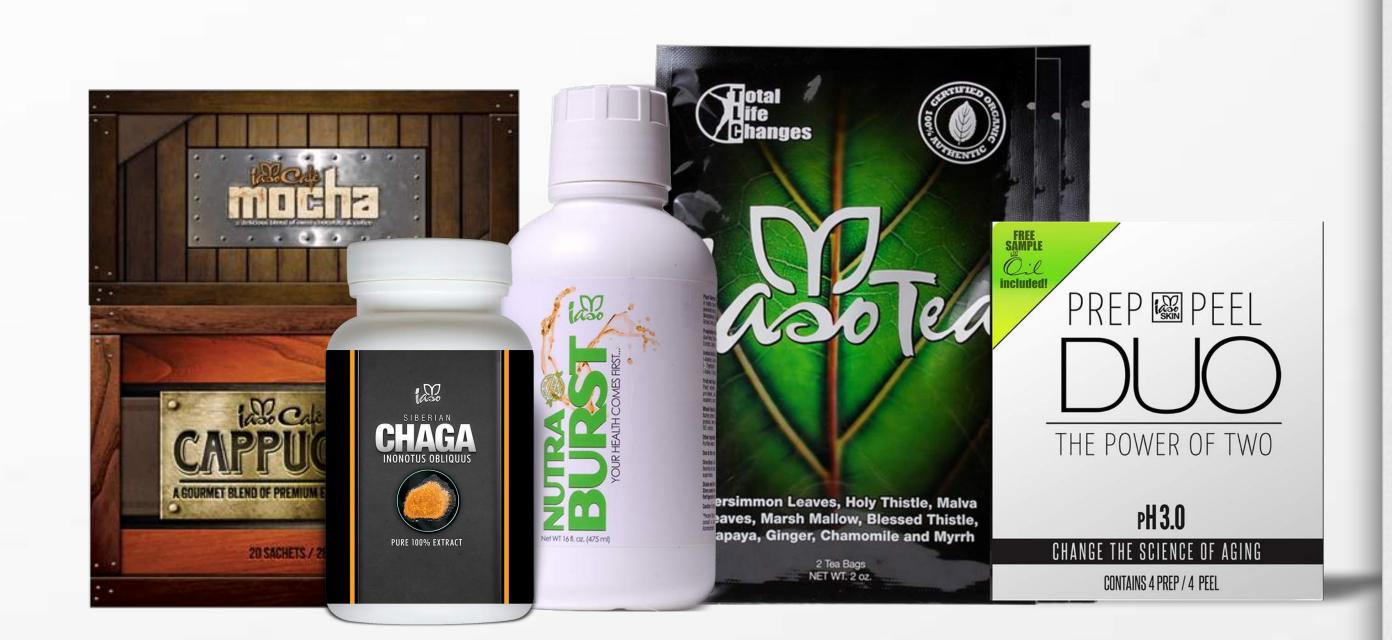

# The Original The Original

Persimmo Persimmon Leaves, Holy Thistle, Malva Le Malva Leaves, Marsh Mallow, Blessed Blessed Thistle, Papaya, Ginger, Cha Chamomile and Myrrh

9 Powerful Plants

It's an All Natural Detox Tea.
Filtrating toxins and chemicals caused by the food we eat and the air we breathe. It cleanses the intestines while helping you lose weight.

Natural Herbs: Holy Thistle,
Persimmon Leaves, Malva Leaves,
Marsh Mallow Leaves, Blessed
Thistle, Papaya, Ginger,
Chamomile and Myrrh.

ever hear lightening strike?

laso® NRG is an energy supplement with a synergistic blend of ingredients and key support minerals. Created with natural ingredients, laso® NRG can sustain itself for hours without the usual crash experienced by other energy supplements.

# GILLAGE INONOTUS OBLIQUUS

PURE 100% EXTRACT

Siberian Chaga extract is one of the most powerful, yet gentle health supplements known to man. It is 100% non-toxic, and can be taken safely at ANY age. Its benefits are beyond the scope of anything we have ever seen and needs to be experienced in order to be truly understood.

### The no.1 product for ALL your daily needs

WORLD CLASS COFFEE with 100mg of PURE GANO
LIFE'S CHALLENGING. MAKE CHANGES

Loaded with 100mg of Ganoderma Lucidum in each packet. Every box of laso® Cafe's unique flavors come in individual sachets for that perfect "cup-to-go" anytime of the day!